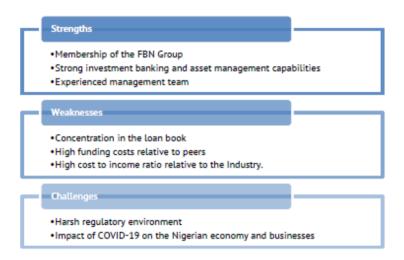

(FY 2018: 1.6%) and 10.3% (FY 2018: 8.7%) respectively. While we acknowledge the improvement, we believe the Sponsor's profitability is low by Industry standard. Subsequent to the year end, in the five-month ended 31 May 2020, annualised ROA and ROE further improved markedly to 3.7% and 21.6% respectively. Agusto & Co. expects the Bank's profitability to remain moderate in the near term due the elevated macro economic risks and the impact on the customers of the Sponsor.

Agusto & Co. has attached a stable outlook to the rating of the Issue, reflective of the financial condition of the Sponsor and our expectation that this will remain adequate to meet the bond obligations. We will continue to monitor the Sponsor and assess the impact of the COVID-19 pandemic on FBNQuest Merchant Limited.



Table 1: Background Information

| Financial Data                                       | 31 December 2018 | 31 December 2019 | 31 May 2020*   |
|------------------------------------------------------|------------------|------------------|----------------|
| Total assets & contingents                           | ₩142.6 billion   | ₩155.5 billion   | ₩190.7 billion |
| Deposit liabilities (excl. interbank)                | ₩91 billion      | ₩76 billion      | ₩105.5 billion |
| Pre-tax return on average assets & contingents (ROA) | 1.6%             | 1.9%             | 3.7%**         |
| Pre-tax return on average equity (ROE)               | 8.7%             | 10.3%            | 21.6%**        |

<sup>\*</sup>Unaudited \*\*Annualised

#### I. Authorization of the Series 2 Bond

At the me